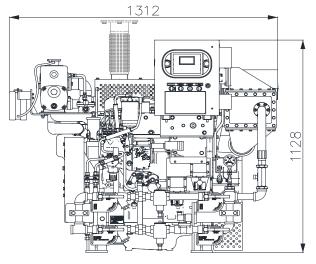

## KFP4R-UF16R1

OVERALL WIDTH - 870 MM

|                                   |                                                                                                                   |                                    | OVERALL WIDTH - 670 WIVI                                         |
|-----------------------------------|-------------------------------------------------------------------------------------------------------------------|------------------------------------|------------------------------------------------------------------|
| Equipment                         | Standard                                                                                                          | Equipment                          | Standard                                                         |
| Air Cleaner                       | Direct Mounted, Disposable, Indoor<br>Service with Drip shield                                                    | Manual Start<br>Controls           | On Instrument Panel                                              |
| Alternator                        | 12V - DC, 35 AMPS, With Belt Guard                                                                                | Fuel Inj. System                   | Direct Injection                                                 |
| Flywheel<br>Housing               | S.A.E. #3                                                                                                         | Governor & Speed                   | Mechanical & Constant Speed                                      |
| Flywheel Power<br>Take -off       | S.A.E. 11.5"                                                                                                      | Fuel Stop<br>Solenoid              | Energize to Stop (ETS), 12V-DC                                   |
| Engine Heater                     | 240V-AC, 1500 Watts                                                                                               | Over speed controls                | On Instrument panel with Reset & Test                            |
| Water Pump                        | Vee Belt Driven with Belt Guard                                                                                   | Starter Controls                   | Dual Solenoids                                                   |
| Heat Exchanger                    | Tube & Shell Type, 4.13 Bar, BSP<br>Connections & Fresh water compatible                                          | Fuel Connection                    | Metal tube with Fire Resistant Flexible<br>Supply & Return Lines |
| Instrument<br>Panel               | Digital Panel with Tachometer -<br>Hourmeter, Volt meters(Two), Water<br>Temperature, Oil Pressure                | Exhaust Flex<br>Connection         | Mild Steel Flexible Bellow for Exhaust<br>Connection             |
| Junction Box for<br>Engine Heater | On engine for AC supply wiring connection to Engine heater                                                        | Exhaust<br>Protection              | Heat shield and Blanket on charge air cooler pipe                |
| Switches                          | Low Lub. Oil Pressure, Coolant High & Low Temperature, Raw water High Temperature, Low Raw water flow & Overspeed | Raw Water<br>Solenoid<br>Operation | Automatic from engine Instrument Panel                           |
| Charge Air<br>Cooler              | Tube & Shell Type with flange<br>Connections                                                                      | Fuel Filter                        | Primary Filter with Spin on type                                 |
| Lube Oil Pump                     | Gear Driven                                                                                                       | Starter                            | 12V - DC                                                         |
| Lube Oil Filter                   | Full Flow with By-Pass Valve                                                                                      | Throttle Control                   | Adjustable Speed Control                                         |
| Lube Oil Cooler                   | Engine Water Cooled, Plate Type                                                                                   | Tool Kit                           | Standard Tool kit                                                |
| Raw water<br>Cooling Loop         | 1" SS Cooling line with flow alarm                                                                                |                                    |                                                                  |